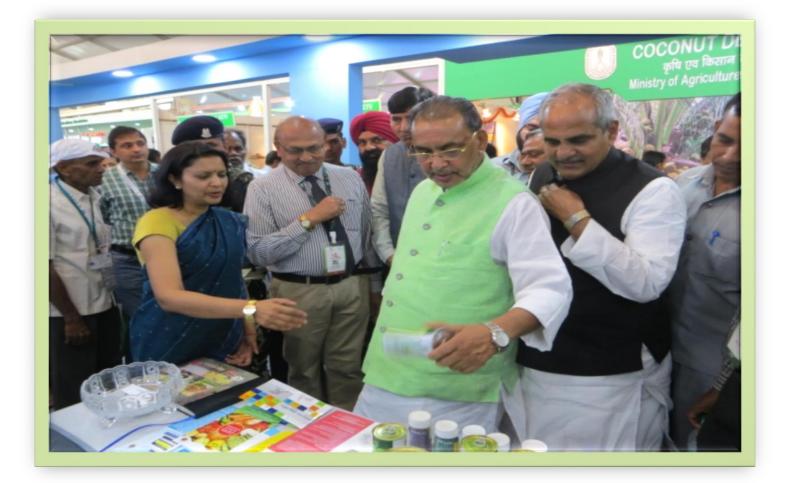

ity Intellectual Property services to Agro based MSMEs to safeguard their innovations and business strategies.

### **Incubation Model**



#### **Agriculture Accelerator Programme**



Launch Pad for Agri-Startups

### **Arise: Milestones**





22 final proposals 60 Proposals selected after first screening 650 Applications Received

Six days Extensive Business Incubation Workshop

One on One Mentoring Sessions

Fund Facilitation

### Sector Wise : Incubatees Presence

Launch Pad for Agri-Startups



Agricultural Research Innovations for Sustainable Enterprises

#### **Incubatees' Portfolio**



#### **Glimpses of Business Incubation Workshop**











### **Glimpses of Arise Programme**



#### **E. Marketing Platform to Incubate Companies**





### **AM visiting INCUBATEES stall**



#### 9. Successful Business Ventures: Sickle Innovations

Journey: Rs 5 Lakh (2014)--1.5 Cr. 2017 (Three Quarter)

Developed and tested: Cotton Picking Machine

Launched :4(Cotton picking, Mango picking, apple picking and transplanter)

Established: Manufacturing Unit (Ahmedabad)

Operational Area: North India

Employment: 10, farmers connect 2500, Distributor:3 Dealer: 150

Financial: MSME Grant, CIIE: 10 lakhs





#### Handheld Cotton Picking Machine

#### Design Farming Technology





### **PM Interacting with Our Incubatees**



## Arise... Get Set Go....!



Launched by Hon'ble President of India during 56<sup>th</sup> Convocation of ICAR-IARI on 9 Feb, 2018



## F. Fund Facilitation to Incubates





NABARD प्रौर्यागिकी विकास बोर्ड

TECHNOLOGY DEVELOPMENT BOARD DEPARTMENT OF SCI