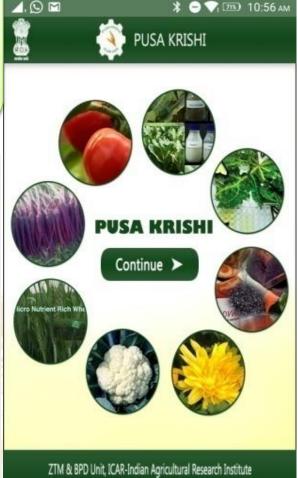

### **Integrated Seed to Oil Approach**

**Access to Knowledge and Information PUSA KRISHI : Technology Mobile App** 

To disseminate information under "Lab to Land" in a big way to all stakeholders on **Technologies Ready for Commercialization** 

Ministry of Agriculture & Farmers Welfare Government of India

[715) 10:56 AM

USA KRISA

CAR-IAR

#### Access to Knowledge and Information PUSA KRISHI : Technology Mobile App

USA KRISK

CAR-IAR