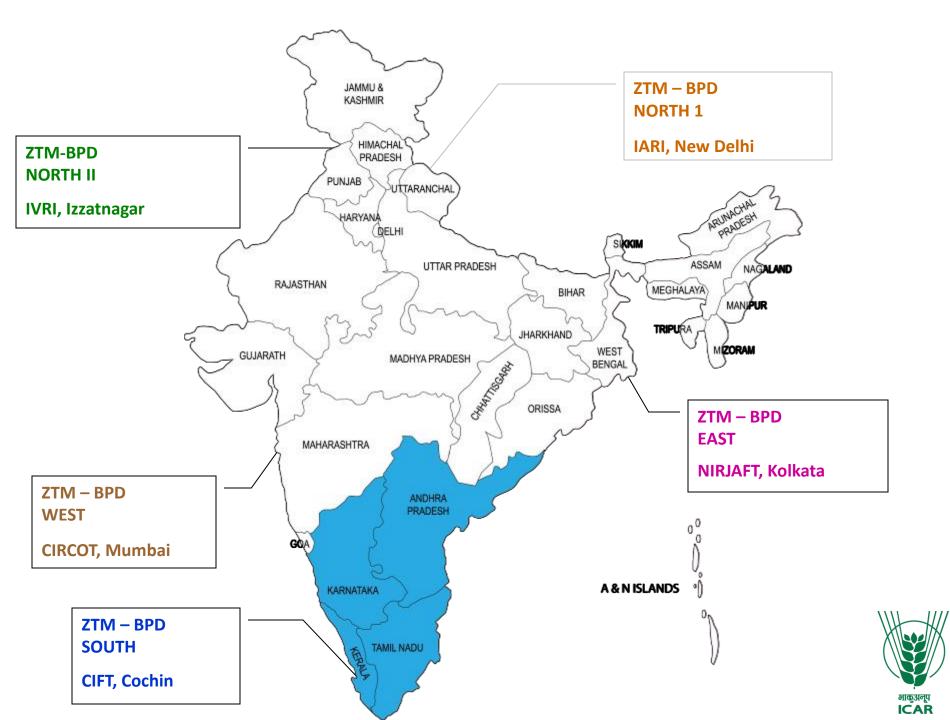

## ICAR's 3-tier IPR Management System

Facilitation for Business Planning and Development

ATMC

#### ZTM&BPD Units(5+5+12)

ITMU (100+61)