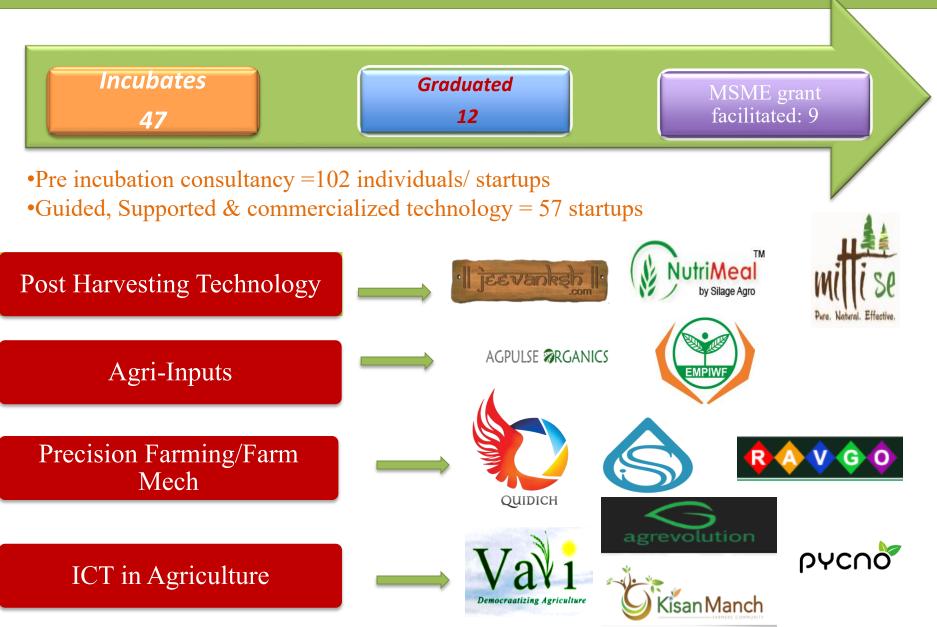

### **Arise: Milestones**

22 final proposals 60 Proposals selected after first screening 650 Applications Received

Six days Extensive Business Incubation Workshop

One on One Mentoring Sessions

Fund Facilitation

### Sector Wise : Incubatees Presence

Launch Pad for Agri-Startups

Agricultural Research Innovations for Sustainable Enterprises

#### **Incubatees' Portfolio**