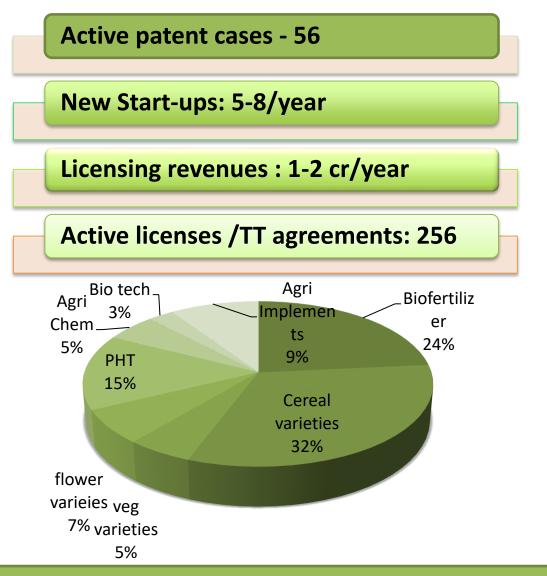

### Technology Commercialization /Licensing @ZTM& BPD Unit IARI: A few key numbers

Sector wise: Technologies Commercialized