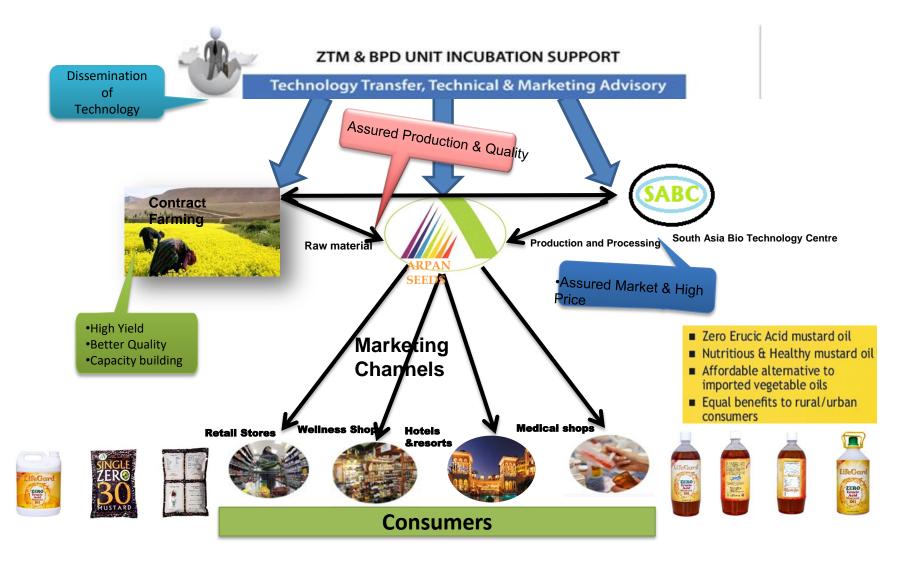

### **Integrated Seed to Oil Approach**

**Access to Knowledge and Information PUSA KRISHI : Technology Mobile App** 

To disseminate information under "Lab to Land" in a big way to all stakeholders on **Technologies Ready for Commercialization** 