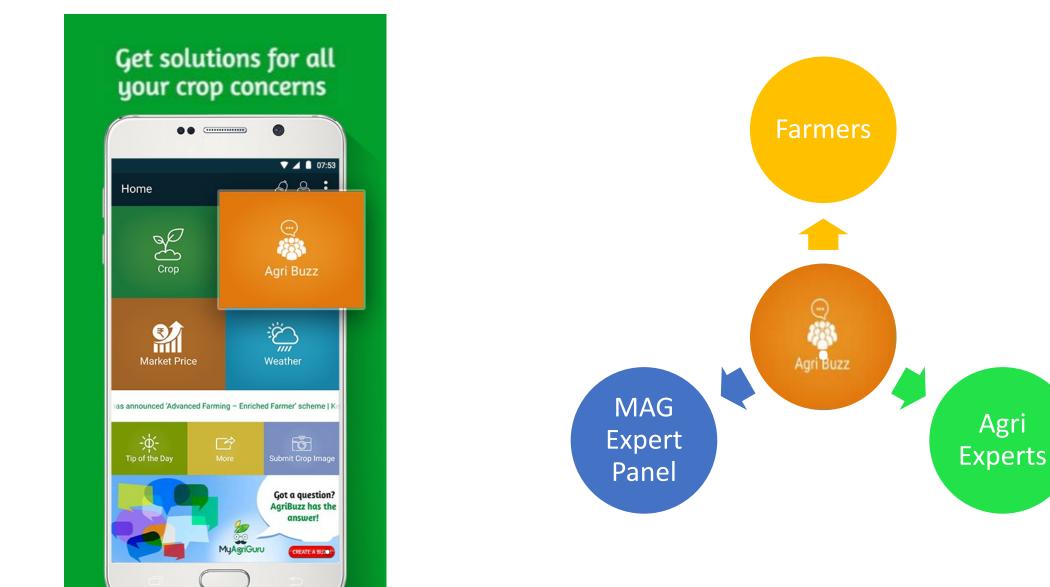

Flipkart, Amazon Information Wikipedia

<u>Health</u> WebMD <u>Automobiles</u> Carwale, CarDekho

# LIMITED ACCESS + DIGITAL 'FARMERS' SOLUTION: DIGITAL PLATFORM

<u>Travel</u> TripAdvisor, AirBnB

Health

WebMD

<u>Online Buying</u> Flipkart, Amazon Information Wikipedia

<u>Automobiles</u> Carwale, CarDekho

**Agriculture** 



### Creating Solutions for Farmers and Ag-Fraternity



Android Mobile App



#### Website – www.myagriguru.com



## Launch: 2<sup>nd</sup> February 2017



### 6 Months' Journey





One more step towards Farm Tech Prosperity

- Land Acreage: 9 million
- States: 29
- Video Views: 6 Lakh
- Interactions: 15,000
- Crops Discussed: 90

## Creating Solutions for Farmers and Ag-Fraternity









# OFFERINGS

"A Platform for Agriculture"

## AGRI-BUZZ (Charcha)







## AGRI-BUZZ (Charcha)





#### Get solutions for all your crop concerns







#### Get solutions for all your crop concerns



### AGRI-BUZZ (Charcha) LIVE Interaction Map





## AGRI-BUZZ (Charcha)



## **Creating True Impact**



बुलढाना,महाराष्ट्र

10-जुल॰-2017 16:12

#### अन्य

मेरे पास आठ एकर खेती है मैने ऊसमेसे आदे एकर मे बैगन लगाये है मैने ईस ॲप पर मेरीखेती की फोटो डाली और समस्या बोली उनोने मुझे जल्दी से ऊसका निवारण बताया अभी मेरे बैगन बहुत साफ सुदरे है हमारे ईधर पाणी बहुत कम होने के कारण हम ज्यादा लगा नही सकते मै ईस ॲप का शुक्रगूजार हु थॅन्कस





टिप्पणी करें...

- Gajanan A farmer growing Brinjal for the first time
- Support from MyAgriGuru community of
  - Experts and Farmers
- Solved his queries
- Good Production

#### Section: CROP All crop-related knowledge at one plac