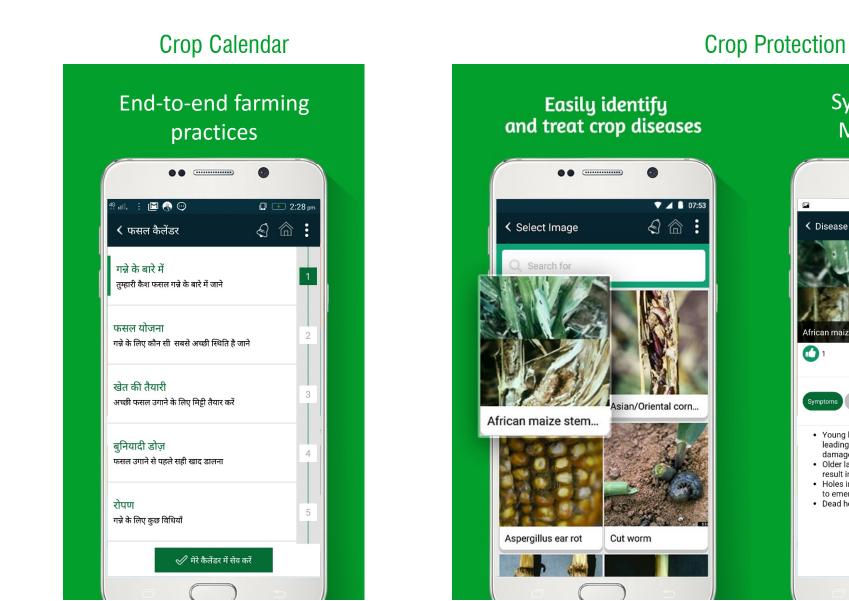

#### Section: CROP All crop-related knowledge at one place

Symptoms and

Management

· Young larvae feed on foliar tissue in the whorl,

leading to perforations and 'window pane'

Older larvae burrow into the stem, which can

· Holes in the stem, which are used by adult moths

damage in unfolding leaves.

result in crop lodging.

to emerge.

Dead heart.

Contract Contract

1

Symptoms

African maize stem borrer

1.76K/s 🖄 🙃 46.01 .01 69% 💷 11:48 a.m.

**e** 

Rate 🔒 📫