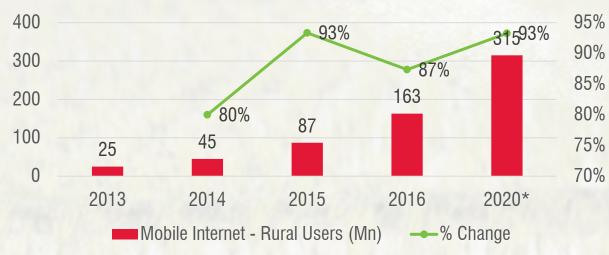

## Internet Users in India

Mobile Internet Users – RURAL INDIA

# INCREASINGLY DIGITAL