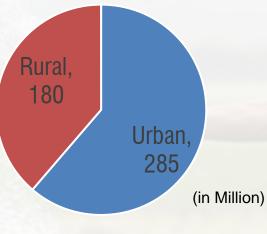

## Revolutionizing Indian Agriculture via ICT





## FARMERS | REALITY 1



# LIMITED ACCESS

## FARMERS | REALITY 2

## Internet Users in India



Mobile Internet Users – RURAL INDIA



# INCREASINGLY DIGITAL

# **DIGITAL 'FARMERS'**



Smartphone used by young farmers, who advocate to the traditional farmers Age Group:

- Between 15 – 30 years, Men



PLAY 🕨

Smartphones are majorly low-price, entry phones



'Rural Solutions' Peer-ro-peer sharing of apps without internet consumption "Sharelt", "Xender"

Demand more videos



Whatsapp is prevalent



Farmers can type, but prefer audio

# LIMITED ACCESS + DIGITAL 'FARMERS' SOLUTION: DIGITAL PLATFORM

# LIMITED ACCESS + DIGITAL 'FARMERS' SOLUTION: DIGITAL PLATFORM

<u>Travel</u> TripAdvisor, AirBnB Online Buying Flipkart, Amazon Information Wikipedia

<u>Health</u> WebMD <u>Automobiles</u> Carwale, CarDekho

# LIMITED ACCESS + DIGITAL 'FARMERS' SOLUTION: DIGITAL PLATFORM

<u>Travel<