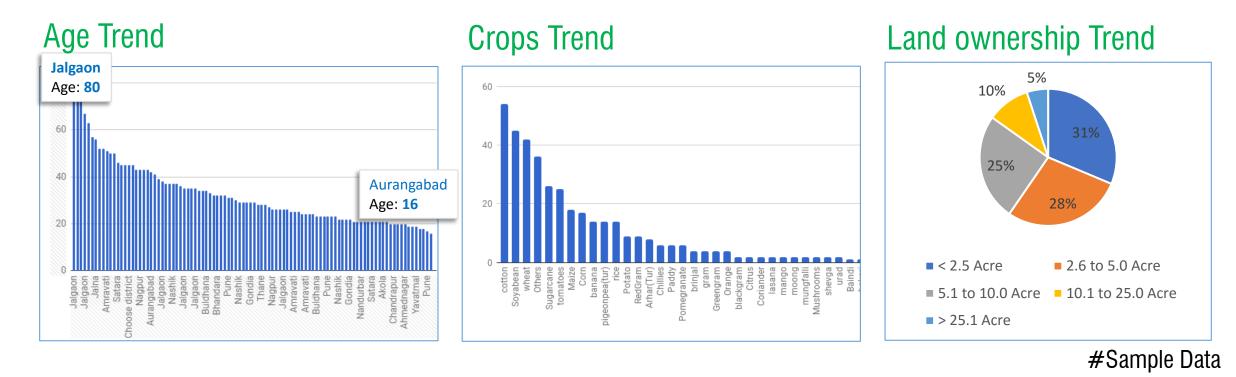

#### Who are our Farmers

- Our oldest customer was born in 1937, is 80 years old, and lives in Jalgaon.
- Our youngest customer is 16 years old, was born in 2001, and lives in Aurangabad.
- Our average customer is around 32 years old, a small farmer holding less than 2 acres, and hails from Nashik, or Dhule.