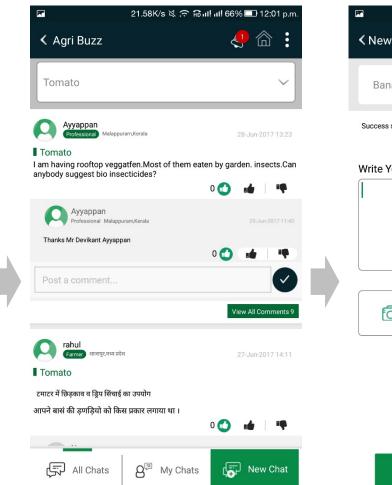

Carwale, CarDekho

# LIMITED ACCESS + DIGITAL 'FARMERS' SOLUTION: DIGITAL PLATFORM

<u>Travel</u> TripAdvisor, AirBnB

Health

WebMD

<u>Online Buying</u> Flipkart, Amazon Information Wikipedia

<u>Automobiles</u> Carwale, CarDekho

**Agriculture** 



### Creating Solutions for Farmers and Ag-Fraternity



Android Mobile App



#### Website – www.myagriguru.com



## Launch: 2<sup>nd</sup> February 2017



### 6 Months' Journey





One more step towards Farm Tech Prosperity

- Land Acreage: 9 million
- States: 29
- Video Views: 6 Lakh
- Interactions: 15,000
- Crops Discussed: 90

## Creating Solutions for Farmers and Ag-Fraternity









# OFFERINGS

"A Platform for Agriculture"

## AGRI-BUZZ (Charcha)







## AGRI-BUZZ (Charcha)





#### Get solutions for all your crop concerns







#### Get solutions for all your crop concerns



### AGRI-BUZZ (Charcha) LIVE Interaction Map





## AGRI-BUZZ (Charcha)



## **Creating True Impact**



बुलढाना,महाराष्ट्र

10-जुल॰-2017 16:12

#### अन्य

मेरे पास आठ एकर खेती है मैने ऊसमेसे आदे एकर मे बैगन लगाये है मैने ईस ॲप पर मेरीखेती की फोटो डाली और समस्या बोली उनोने मुझे जल्दी से ऊसका निवारण बताया अभी मेरे बैगन बहुत साफ सुदरे है हमारे ईधर पाणी बहुत कम होने के कारण हम ज्यादा लगा नही सकते मै ईस ॲप का शुक्रगूजार हु थॅन्कस





टिप्पणी करें...

- Gajanan A farmer growing Brinjal for the first time
- Support from MyAgriGuru community of
  - Experts and Farmers
- Solved his queries
- Good Production

#### Section: CROP All crop-related knowledge at one place



Get solutions for all your crop concerns ..... 4º III, 🗄 💬 🎛 🛞 🕼 💷 10:52 a