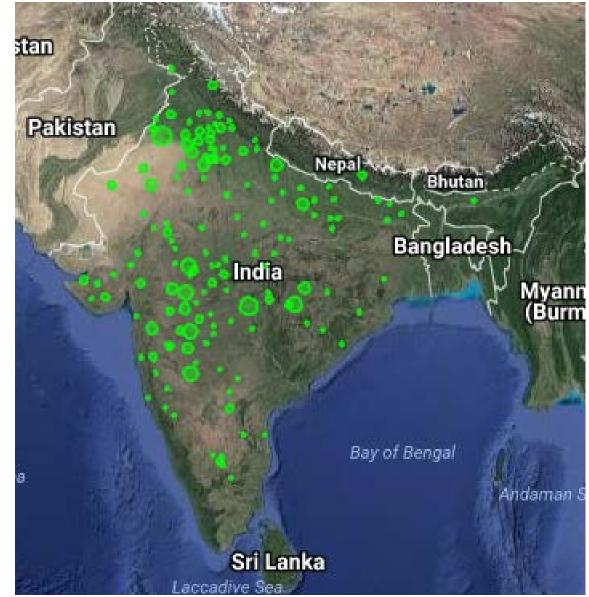

pAdvisor, AirBnB

Health

WebMD

<u>Online Buying</u> Flipkart, Amazon Information Wikipedia

<u>Automobiles</u> Carwale, CarDekho

**Agriculture** 



### Creating Solutions for Farmers and Ag-Fraternity



Android Mobile App



#### Website – www.myagriguru.com



## Launch: 2<sup>nd</sup> February 2017



### 6 Months' Journey





One more step towards Farm Tech Prosperity

- Land Acreage: 9 million
- States: 29
- Video Views: 6 Lakh
- Interactions: 15,000
- Crops Discussed: 90

## Creating Solutions for Farmers and Ag-Fraternity









# OFFERINGS

"A Platform for Agriculture"

## AGRI-BUZZ (Charcha)







## AGRI-BUZZ (Charcha)





#### Get solutions for all your crop concerns







#### Get solutions for all your crop concerns



### AGRI-BUZZ (Charcha) LIVE Interaction Map





## AGRI-BUZZ (Charcha)



## **Creating True Impact**



बुलढाना,महाराष्ट्र

10-जुल॰-2017 16:12

#### अन्य

मेरे पास आठ एकर खेती है मैने ऊसमेसे आदे एकर मे बैगन लगाये है मैने ईस ॲप पर मेरीखेती की फोटो डाली और समस्या बोली उनोने मुझे जल्दी से ऊसका निवारण बताया अभी मेरे बैगन बहुत साफ सुदरे है हमारे ईधर पाणी बहुत कम होने के कारण हम ज्यादा लगा नही सकते मै ईस ॲप का शुक्रगूजार हु थॅन्कस





टिप्पणी करें...

- Gajanan A farmer growing Brinjal for the first time
- Support from MyAgriGuru community of
  - Experts and Farmers
- Solved his queries
- Good Production

#### Section: CROP All crop-related knowledge at one place



Get solutions for all your crop concerns ..... 4º III, 🗄 💬 🎛 🛞 🕼 💷 10:52 am 🦺 🏠 🚦 < Banana MyAgriGuru 0 Crop Calendar Ø -Ò **Best Practices** Trending All saeed armer) बुरहानप