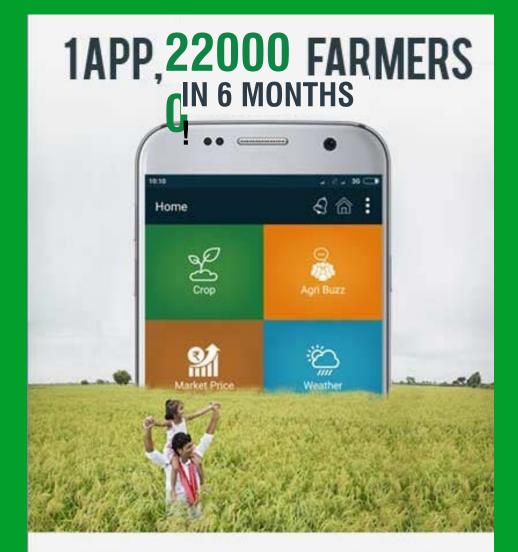

### Creating Solutions for Farmers and Ag-Fraternity

Android Mobile App

#### Website – www.myagriguru.com

## Launch: 2<sup>nd</sup> February 2017

### 6 Months' Journey

One more step towards Farm Tech Prosperity

- Land Acreage: 9 million
- States: 29
- Video Views: 6 Lakh
- Interactions: 15,000
- Crops Discussed: 90